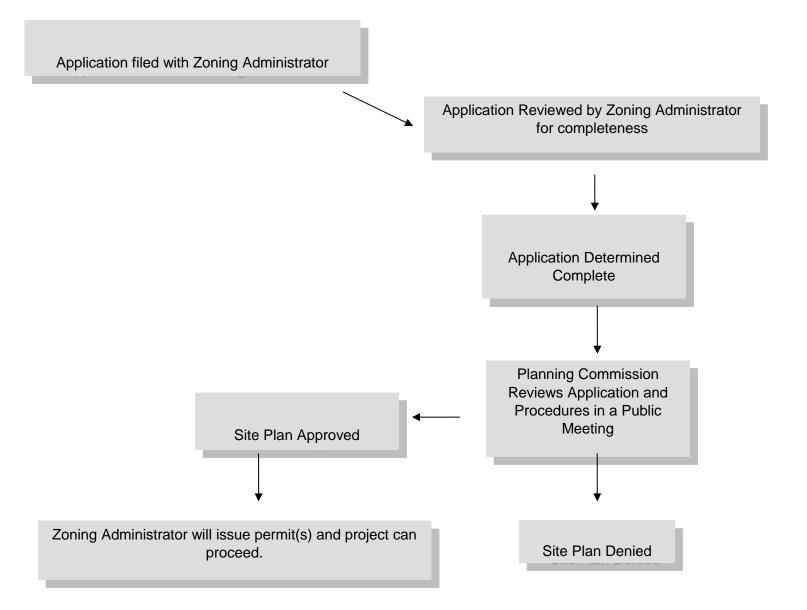

|                      |                     |                        |                                 |

Notary Public

## **APPLICATION REQUIREMENTS**

- Application Filing Fee of \$100.00
- Completed Application Form
- Notarized Affidavit
- Draw a Site Plan providing the following information:
  - $\Box$  The layout of proposed uses:
  - □ Setbacks
  - □ Existing and proposed buildings.
  - □ Sidewalks
  - □ Proposed access to the property and traffic circulation patterns;
  - □ Number of parking spaces
  - □ Location of proposed lighting
  - □ Location of all existing and proposed utility (water, sewer, power)
  - □ Location of proposed landscaping

## Site Plan Review Process